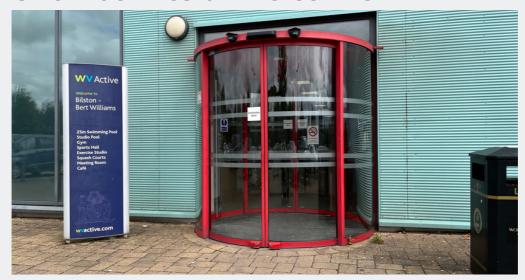

## Arriving at WV Active Bilston-Bert Williams

- Bert Williams car park has disabled spaces next to the main entrance.
- Access the building through the automatic doors.
- On the left-hand side of the door, there is a list of facilities at the centre.