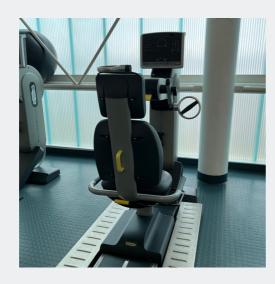

#### Third floor

- The third floor is made up of the gym area, squash courts and exercise studio.
- Gym inductions are available
- There are squash courts too, which are accessible.
- Gym equipment is also in the squash court.
- There are no automatic doors on the third floor.
- Gym equipment can be adapted for users.
- Staff are on hand for support
  - Here is how this machine can be adapted for different purposes: