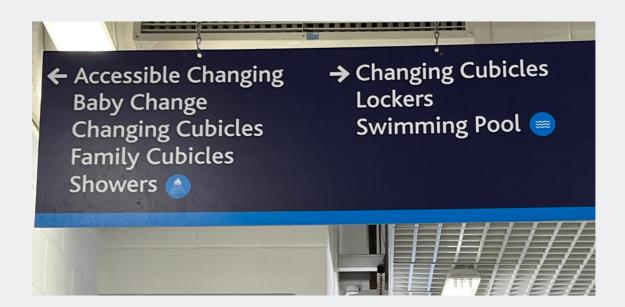

# **Swimming Pool**

- There is signage in the pool changing rooms to guide you
- To get in the pool there are lowered steps and a hoist.
- Additionally, there are grab rails poolside which may be helpful too.

### **Changing rooms**

- On your left-hand side are the showers and accessible changing facilities.
- Remember to notify reception staff if you wish to use accessible changing facilities or the poolside hoist.