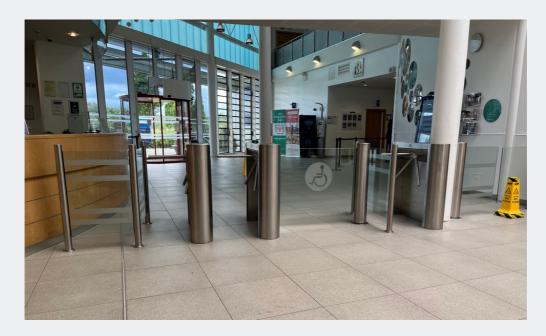

## Reception

- Reception is on the left-hand side where staff are available.
- Membership card to be scanned at the barrier.
- If you are not a member, simply speak to the reception team, who will help you register.

#### <u>Note</u>

• You will be able to operate both barriers with your membership card including the wheelchair-accessible one.