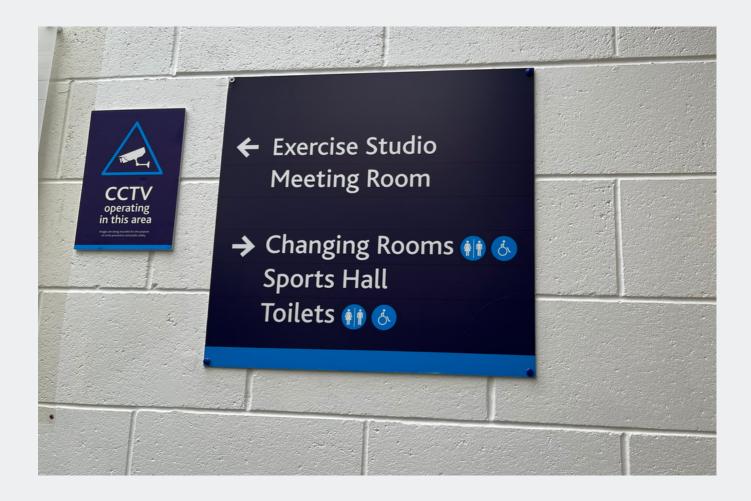

## Middle floor

- Use the lift by reception to access middle floor
- In the long corridor, there is signage and the sports hall

 Also on this floor are the exercise studios and meeting rooms which may be useful during your time at the centre.

# **Sports Hall**

- Staff are available in the sports hall in selected classes.
- Remember, if you need support in the Sports Hall simply ask reception.

- You can take a break by going up to the viewing gallery upstairs.
- Benches are availble in the sports hall.